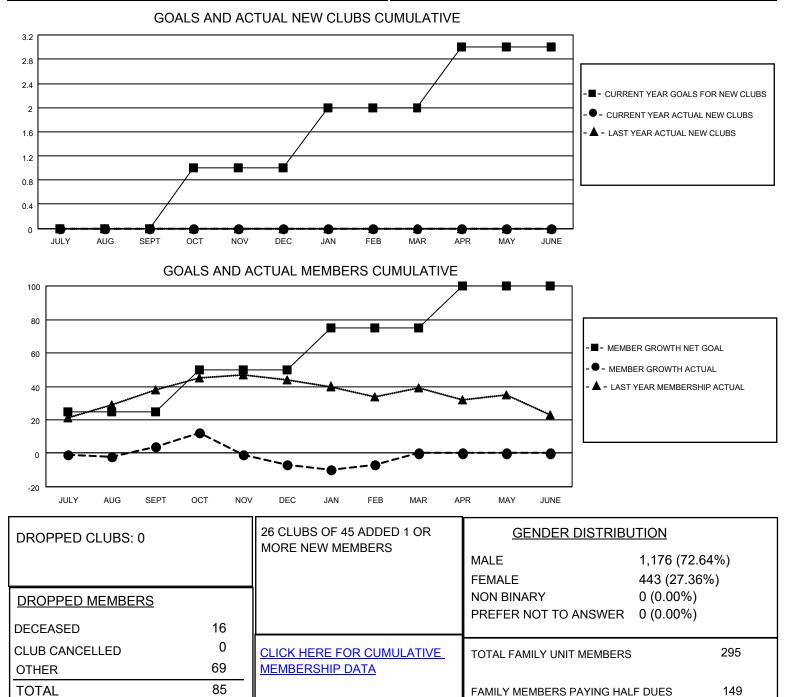

## LOCATION WISCONSIN

District 27 E2

Results as of: 2/28/2023

| Clubs                 |               |           |               | Members               |                        |                         |                                                    |
|-----------------------|---------------|-----------|---------------|-----------------------|------------------------|-------------------------|----------------------------------------------------|
| RESULTS FOR 2022-2023 |               |           |               | RESULTS FOR 2022-2023 |                        |                         |                                                    |
| QUARTER               | NEW CLUB GOAL | NEW CLUBS | DROPPED CLUBS | QUARTER MEM           | BER GROWTH NET<br>GOAL | MEMBER GROWTH<br>ACTUAL | DROPPED<br>MEMBERS ACTUAL<br>(including transfers) |
| JULY/AUG/SEPT         | 0             | 0         | 0             | JULY/AUG/SEPT         | 25                     | 39                      | 31                                                 |
| OCT/NOV/DEC           | 1             | 0         | 0             | OCT/NOV/DEC           | 25                     | 24                      | 33                                                 |
| JAN/FEB/MAR           | 1             | 0         | 0             | JAN/FEB/MAR           | 25                     | 22                      | 21                                                 |
| APR/MAY/JUNE          | 1             | 0         | 0             | APR/MAY/JUNE          | 25                     | 0                       | 0                                                  |